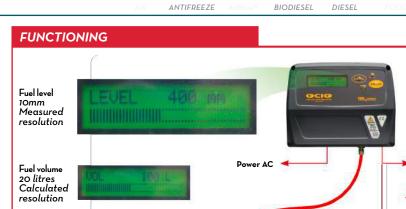

# **FEATURES**

- · LOW/HIGH LEVEL ALARMS
- FLUID MEASURES INDICATION
- BUILT-IN DISPLAY

OCIO is Piusi's tank level indicator suitable for any kind of fluid storage in tanks up to a 4 mt depth. It gives a real time indication of the fluid quantity inside the tank. It is easy to calibrate and has two alarms that can be adjusted at a specific high and low level for high and low levels.

## DETAILS

Fuel % 1% Calculated resolution