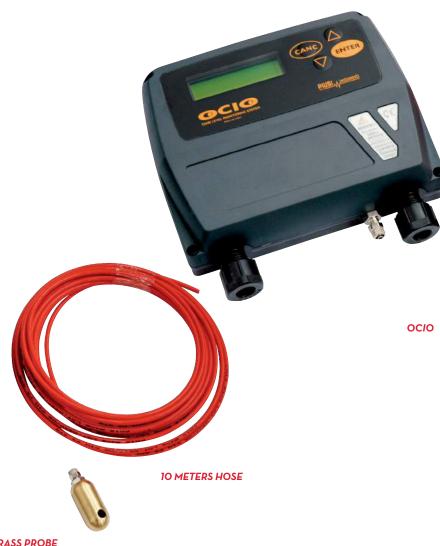

# **FEATURES**

- · LOW/HIGH LEVEL ALARMS
- FLUID MEASURES INDICATION
- BUILT-IN DISPLAY

OCIO is Piusi's tank level indicator suitable for any kind of fluid storage in tanks up to a 4 mt depth. It gives a real time indication of the fluid quantity inside the tank. It is easy to calibrate and has two alarms that can be adjusted at a specific high and low level for high and low levels.

#### IN THE BOX

- · OCIO UNIT
- PROBE
- 10 MT TUBE
- INSTRUCTION MANUAL

## MATERIALS

- PROBE: BRASS
- TUBE: TECHNOPOLYMER

| TECHNICAL DATA |                                          |                         |           |          |               |           |  |  |
|----------------|------------------------------------------|-------------------------|-----------|----------|---------------|-----------|--|--|
| CODE           | DESCRIPTION                              | FLUIDS TYPE             | VISCOSITY | VOLT     | AGE           |           |  |  |
|                |                                          |                         | cSt       | AC V./HZ | POWER<br>WATT | RS EXIT   |  |  |
| F0075510D      | LEVEL INDICATOR OCIO LY / RS OUTPUT      | (A) (B) (D) (O) (W) (W) | UP TO 30  | 230/50   | 20            | AVAILABLE |  |  |
| F00755160      | LEVEL INDICATOR OCIO LV / 4/20 mA OUTPUT | (A) (B) (D) (O) (W) (W) | UP TO 30  | 230/50   | 20            | AVAILABLE |  |  |