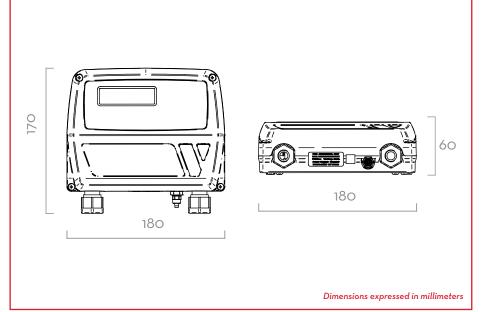

ROBE TUBE 1%

**FULL SCALE** ACCURACY

UP TO

**30 CST** 

VISCOSITY







| PACKAGING |        |     |             |               |         |  |  |  |  |  |  |
|-----------|--------|-----|-------------|---------------|---------|--|--|--|--|--|--|
|           | WEIGHT |     | PACKAGING   |               |         |  |  |  |  |  |  |
| CODE      | KG     | LBS | ММ          | INCH          | PCS/BOX |  |  |  |  |  |  |
| F0075510D | 2,2    | 4,8 | 300X410X100 | 11,8X16,1X3,9 | 1       |  |  |  |  |  |  |
| FOO75516O | 2,2    | 4,8 | 300X410X100 | 11,8X16,1X3,9 | 1       |  |  |  |  |  |  |









INDEX







Length up to 50 m







Communiction kit













#### IN THE BOX

- · OCIO UNIT
- PROBE
- 10 MT TUBE
- INSTRUCTION MANUAL

## DETAILS







Fuel % 1% Calculated resolution



## MATERIALS

- PROBE: BRASS
- TUBE: TECHNOPOLYMER

| TECHNICAL DATA |                                          |                         |           |          |               |           |  |  |
|----------------|------------------------------------------|-------------------------|-----------|----------|---------------|-----------|--|--|
| CODE           | DESCRIPTION                              | FLUIDS TYPE             | VISCOSITY | VOLT     | AGE           |           |  |  |
|                |                                          |                         | cSt       | AC V./HZ | POWER<br>WATT | RS EXIT   |  |  |
| F0075510D      | LEVEL INDICATOR OCIO LY / RS OUTPUT      | (A) (B) (D) (O) (W) (W) | UP TO 30  | 230/50   | 20            | AVAILABLE |  |  |
| F00755160      | LE