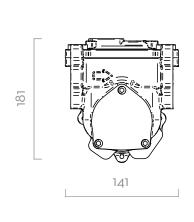

| ATMOSPHERE        |                     |                   |      |      |           |                      | LEVEL                |  |

| PACKAGING | PACKAGING |      |             |        |                       |    |    |  |  |  |
|-----------|-----------|------|-------------|--------|-----------------------|----|----|--|--|--|
|           | WEIGHT    |      | PAC         | KAGING | N. BOXES / EUROPALLET |    |    |  |  |  |
| CODE      | KG        | LBS  | ММ          | INCH   | PCS/BOX               | ×  | 4  |  |  |  |
| F00380000 | 8         | 17,8 | 350X185X26O | -      | 1                     | 60 | 84 |  |  |  |





































#### IN THE BOX

- EX75 PUMP
- · FLANGED CONNECTIONS
- · INSTRUCTION MANUAL

#### **DETAILS**





#### **DIMENSIONS**





Dimensions expressed in millimeters

## **MATERIALS**

- · BODY: CAST IRON
- ROTOR: SINTERED STEEL
- VANES: PPS
- · SEAL: VITON
- SHAFT: STEEL



**PUMP** 







- MAX SUCTION HEIGHT: - 2M (7FT) W/O NON RETURN VALVE

  - 4M (14FT) W NON RETURN VALVE
- TANK

| TECHNICAL DATA |                  |                |           |      |               |               |              |            |      |       |
|----------------|------------------|----------------|-----------|------|---------------|---------------|--------------|------------|------|-------|
|                |                  | FLUIDS<br>TYPE | FLOW-RATE |      | VOLTAGE       |               |              | DUTY CICLE |      | INLET |
| CODE           | DESCRIPTION      |                | L/MIN     | GPM  | AC<br>VOLT/HZ |