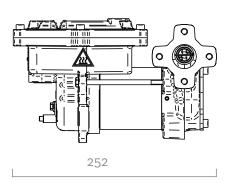

| ATMOSPHERE        |                     |                   |      |      |           |                      | LEVEL                |  |

| PACKAGING | PACKAGING |      |             |        |                       |    |    |  |  |  |
|-----------|-----------|------|-------------|--------|-----------------------|----|----|--|--|--|
|           | WEIGHT    |      | PAC         | KAGING | N. BOXES / EUROPALLET |    |    |  |  |  |
| CODE      | KG        | LBS  | ММ          | INCH   | PCS/BOX               | ×  | 4  |  |  |  |
| F00380000 | 8         | 17,8 | 350X185X26O | -      | 1                     | 60 | 84 |  |  |  |





































#### IN THE BOX

- EX75 PUMP
- · FLANGED CONNECTIONS
- · INSTRUCTION MANUAL

#### **DETAILS**





#### **DIMENSIONS**





Dimensions expressed in millimeters

## **MATERIALS**

- · BODY: CAST IRON
- ROTOR: SINTERED STEEL
- VANES: PPS
- · SEAL: VITON
- SHAFT: STEEL



**PUMP** 







- MAX SUCTION HEIGHT: - 2M (7FT) W/O NON RETURN VALVE

  - 4M (14FT) W NON RETURN VALVE
- TANK

| TECHNICAL DATA |                  |                |           |      |               |               |              |            |      |       |
|----------------|------------------|----------------|-----------|------|---------------|---------------|--------------|------------|------|-------|
|                |                  | FLUIDS<br>TYPE | FLOW-RATE |      | VOLTAGE       |               |              | DUTY CICLE |      | INLET |
| CODE           | DESCRIPTION      |                | L/MIN     | GPM  | AC<br>VOLT/HZ | PO