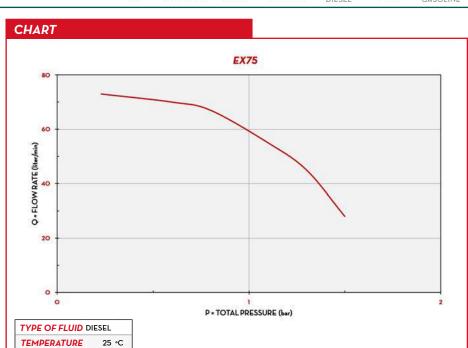

### **PERFORMANCE**

UP TO **75 L/MIN** 

FLOW-RATE

**12V** VOLTAGE POWER

| TECHNICAL DATA |                  |                |           |      |               |               |              |            |      |       |
|----------------|------------------|----------------|-----------|------|---------------|---------------|--------------|------------|------|-------|
|                |                  | FLUIDS<br>TYPE | FLOW-RATE |      | VOLTAGE       |               |              | DUTY CICLE |      | INLET |
| CODE           | DESCRIPTION      |                | L/MIN     | GPM  | AC<br>VOLT/HZ | POWER<br>WATT | AMP.<br>MAX. | MINUTES    | RPM  | BSP   |
| F00380000      | EX75 12V DC ATEX | <b>D G (</b> 3 | 75        | 19,8 | 12            | 240           | 20           | 1"         | 2700 | 1"    |