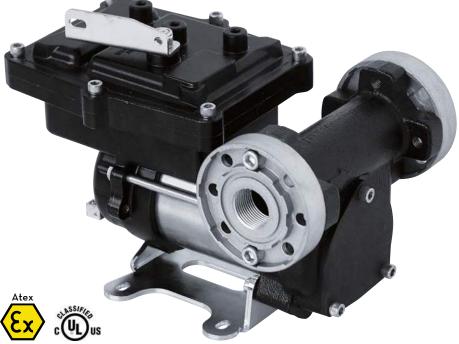

# **FEATURES**

- · COMPACT AND STURDY DESIGN
- FLANGED COMPONENTS
- ANTI-NOISE FILTER
- THERMAL PROTECTION
- SUCTION UNIT WITH INTEGRATED FILTER (DRUM VERSION)
- UL LISTED MOTOR AVAILABLE

The PIUSI EX75 is a transfer pump suitable for flammable fuels such as petrol, kerosene and diesel. It is fully compliant with ATEX/IECEx requirements for the usage in potentially explosive atmospheres. Designed to transfer flammable fluids from tanks of any type, this pump is available in DC version, and is fitted with a bypass valve and can dispense up to 75 l/min, with reduced absorption to ensure a long life to the pump.

## **MATERIALS**

- · BODY: CAST IRON
- ROTOR: SINTERED STEEL
- VANES: PPS
- · SEAL: VITON
- SHAFT: STEEL

**PUMP** 

- MAX SUCTION HEIGHT: - 2M (7FT) W/O NON RETURN VALVE

  - 4M (14FT) W NON RETURN VALVE
- TANK